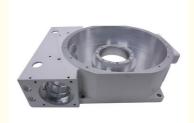

Price: Negotiable

As the requirement of customer • Packaging Details:

• Delivery Time: 7-15 work days

• Payment Terms: L/C,D/A,D/P,T/T,Western Union,MoneyGram

• Supply Ability: 100000Pcs/ Month



## **Product Specification**

• Cnc Machining Or Not: **CNC** Machining · Micro Machining Or Not: Micro Machining

• Material Capabilities: Aluminum, Stainless Steel, Brass, Steel

Alloys,Copper

• Type: Drilling, Turning, Other Machining

Services, Broaching, Laser Machining

• Material: Aluminum, Brass, Bronze, Stainless

Steel, Customized

Customized Service:

> OEM,OEM/ODM/Customized/Design,cnc Machining Service, Drawing Working

Accepted, OEM ODM

 Surface Treatment: Anodize, anodizing, polishing Or

Customized, Chrome Plating, no

 Product Name: Micro Machining Anodized 6061 Aluminum



## More Images









## **Product Description**

One of the key advantages of our CNC milling process is its unparalleled accuracy, allowing us to produce parts with tight tolerances and intricate designs. This capability is essential for industries such as aerospace, automotive, and medical devices, where precision is critical. Additionally, our advanced CNC machines can handle a wide range of materials, enabling us to meet diverse project requirements. We pride ourselves on offering customized solutions tailored to the specific needs of our clients. Our dedicated team collaborates closely

with customers throughout the project lifecycle, ensuring that every component is manufactured to their exact specifications. With efficient production workflows, we significantly reduce lead time