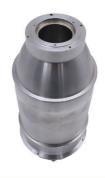

# CNC Machined Milling Anodized Custom Made Aluminum Parts

### Product Specification

• Surface Finish: Polishing, Anodizing, Painting, Etc. Cnc Parts Name: Cnc Milling/turning/lathe Parts • Transportation: Express, Air, Sea, Etc. Machining Accuracy: 0.005mm Carton, Wooden Case, Pallet, Etc. • Package: • Lead Time: 7-10 Days • Process: Based On Your Drawings. • Equipment: 3/4/5 Axis Center Machining 2D/(PDF/CAD)3D(IGES/STEP) • Drawing Format: • Machining Type: Turning,Wire ,Grinding Processing: CNC Turning, Milling, Drilling, Etc. • Highlight: Custom Made Aluminum Parts, Anodized Aluminum Parts.

### **Product Description**

CNC Turning Machining Parts are precision CNC machining metal parts with CNC machining technology. These parts are produced with high precision tolerance up to 0.01- +/-0.005mm, which can meet the most demanding requirements. Our CNC turning machining parts are widely used in various industries, such as medical, automotive, aerospace, defense, etc. The high-precision CNC turning machining parts can ensure the accuracy and consistency of the products, and greatly improve the efficiency of the industry.