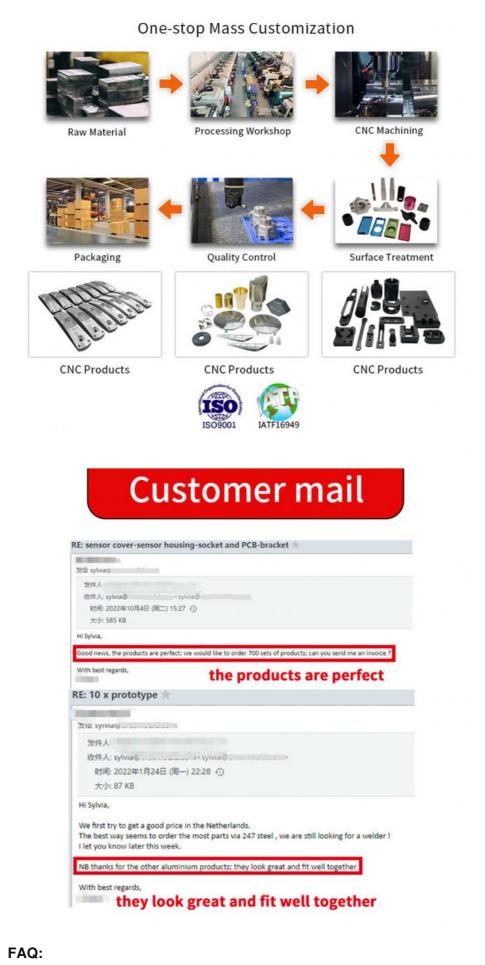

### **Product Description**

CNC Turning Machining Parts are precision CNC machining metal parts with CNC machining technology. These parts are produced with high precision tolerance up to 0.01- +/-0.005mm, which can meet the most demanding requirements. Our CNC turning machining parts are widely used in various industries, such as medical, automotive, aerospace, defense, etc. The high-precision CNC turning machining parts can ensure the accuracy and consistency of the products, and greatly improve the efficiency of the industry.

We also provide custom CNC turning machining services according to customer's drawings and requirements. Sample is available and micro machining is also supported. Our advanced CNC turning machining technology and experienced technical team can guarantee the quality and accuracy of the products. With the reliable quality and reasonable price, our CNC turning machining parts are well received by customers all over the world.

#### Features:

1.Product Name: CNC Machining

2.MOQ: 1 Piece

3.Tolerance:0.01-0.05mm

4.Material: Stainless steel, Brass, Copper, Carbon steel, Aluminum, alloy ,zinc 5.etc./According To Your Requirement 5.Color:Silver/Blue-White/Black/Yellow/According To Your Requirement

6.Surface Finishing: Anodizing, Polishing, Powder coating, Passivation, 8.Sandblasting, Nickal plating, Zinc plating, Chrome plating, Heat 9.treatment, Oxidation as per customer's requirement