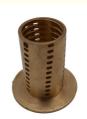

#### **Product Description**

CNC Turning Machining Parts are precision CNC machining metal parts with CNC machining technology. These parts are produced with high precision tolerance up to 0.01- +/-0.005mm, which can meet the most demanding requirements. Our CNC turning machining parts are widely used in various industries, such as medical, automotive, aerospace, defense, etc. The high-precision CNC turning machining parts can ensure the accuracy and consistency of the products, and greatly improve the efficiency of the industry.

#### Features:

1.Product Name: CNC Machining

2.MOQ: 1 Piece

3.Tolerance:0.01-0.05mm

- 4.Material: Stainless steel, Brass, Copper, Carbon steel, Aluminum, alloy, zinc 5.etc. / According To Your Requirement
- 5.Color:Silver/Blue-White/Black/Yellow/According To Your Requirement
- 6.Surface Finishing: Anodizing, Polishing, Powder coating, Passivation, 8.Sandblasting, Nickal plating, Zinc plating, Chrome plating, Heat

Material Capabilities

Stainless steel, Brass, Copper, Carbon steel, Aluminum, alloy, zinc

etc./According To Your Requirement