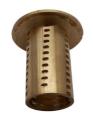

#### **Product Description**

CNC Turning Machining Parts are precision CNC machining metal parts with CNC machining technology. These parts are produced with high precision tolerance up to 0.01- +/-0.005mm, which can meet the most demanding requirements. Our CNC turning machining parts are widely used in various industries, such as medical, automotive, aerospace, defense, etc. The high-precision CNC turning machining parts can ensure the accuracy and consistency of the products, and greatly improve the efficiency of the industry.

#### Features:

1.Product Name: CNC Machining

2.MOQ: 1 Piece

3.Tolerance:0.01-0.05mm

- 4.Material: Stainless steel, Brass, Copper, Carbon steel, Aluminum, alloy, zinc 5.etc. / According To Your Requirement
- 5.Color:Silver/Blue-White/Black/Yellow/According To Your Requirement
- 6.Surface Finishing: Anodizing, Polishing, Powder coating, Passivation, 8.Sandblasting, Nickal plating, Zinc plating, Chrome plating, Heat