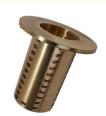

#### **Product Description**

CNC Turning Machining Parts are precision CNC machining metal parts with CNC machining technology. These parts are produced with high precision tolerance up to 0.01- +/-0.005mm, which can meet the most demanding requirements. Our CNC turning machining parts are widely used in various industries, such as medical, automotive, aerospace, defense, etc. The high-precision CNC turning machining parts can ensure the accuracy and consistency of the products, and greatly improve the efficiency of the industry.

#### Features:

1.Product Name: CNC Machining

2.MOQ: 1 Piece

3.Tolerance:0.01-0.05mm

- 4.Material: Stainless steel, Brass, Copper, Carbon steel, Aluminum, alloy, zinc 5.etc. / According To Your Requirement
- 5.Color:Silver/Blue-White/Black/Yellow/According To Your Requirement
- 6.Surface Finishing: Anodizing, Polishing, Powder coating, Passivation, 8.Sandblasting, Nickal plating, Zinc plating, Chrome plating, Heat

Material Capabilities

Stainless steel, Brass, Copper, Carbon steel, Aluminum, alloy, zinc

etc./According To Your Requirement