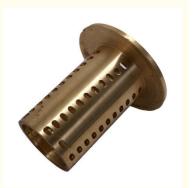

#### **Product Description**

CNC Turning Machining Parts are precision CNC machining metal parts with CNC machining technology. These parts are produced with high precision tolerance up to 0.01- +/-0.005mm, which can meet the most demanding requirements. Our CNC turning machining parts are widely used in various industries, such as medical, automotive, aerospace, defense, etc. The high-precision CNC turning machining parts can ensure the accuracy and consistency of the products, and greatly improve the efficiency of the industry.

#### Features:

1.Product Name: CNC Machining

2.MOQ: 1 Piece

3.Tolerance:0.01-0.05mm

- 4.Material: Stainless steel, Brass, Copper, Carbon steel, Aluminum, alloy, zinc 5.etc. / According To Your Requirement
- 5.Color:Silver/Blue-White/Black/Yellow/According To Your Requirement
- 6.Surface Finishing: Anodizing, Polishing, Powder coating, Passivation, 8.Sandblasting, Nickal plating, Zinc plating, Chrome plating, Heat