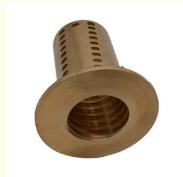

#### **Product Description**

CNC Turning Machining Parts are precision CNC machining metal parts with CNC machining technology. These parts are produced with high precision tolerance up to 0.01- +/-0.005mm, which can meet the most demanding requirements. Our CNC turning machining parts are widely used in various industries, such as medical, automotive, aerospace, defense, etc. The high-precision CNC turning machining parts can ensure the accuracy and consistency of the products, and greatly improve the efficiency of the industry.

#### Features:

1.Product Name: CNC Machining

2.MOQ: 1 Piece

3.Tolerance:0.01-0.05mm

- 4.Material: Stainless steel, Brass, Copper, Carbon steel, Aluminum, alloy, zinc 5.etc. / According To Your Requirement
- 5.Color:Silver/Blue-White/Black/Yellow/According To Your Requirement
- 6.Surface Finishing: Anodizing, Polishing, Powder coating, Passivation, 8.Sandblasting, Nickal plating, Zinc plating, Chrome plating, Heat