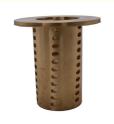

#### **Product Description**

CNC Turning Machining Parts are precision CNC machining metal parts with CNC machining technology. These parts are produced with high precision tolerance up to 0.01- +/-0.005mm, which can meet the most demanding requirements. Our CNC turning machining parts are widely used in various industries, such as medical, automotive, aerospace, defense, etc. The high-precision CNC turning machining parts can ensure the accuracy and consistency of the products, and greatly improve the efficiency of the industry.

#### Features:

1.Product Name: CNC Machining

2.MOQ: 1 Piece

3.Tolerance:0.01-0.05mm

- 4.Material: Stainless steel, Brass, Copper, Carbon steel, Aluminum, alloy, zinc 5.etc. / According To Your Requirement
- 5.Color:Silver/Blue-White/Black/Yellow/According To Your Requirement
- 6.Surface Finishing: Anodizing, Polishing, Powder coating, Passivation, 8.Sandblasting, Nickal plating, Zinc plating, Chrome plating, Heat