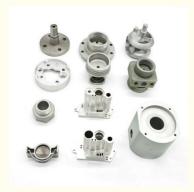

n: Guangdong, Shenzhen

Brand Name: Industrial Man

• Certification: IATF 16949: 2016/ISO 9001:2015

Model Number: OEMMinimum Order Quantity: 1PC

Price: Negotiable

Packaging Details:
 As the requirement of customer

• Delivery Time: 3-5 Days

• Payment Terms: L/C,D/A,D/P,T/T,Western Union,MoneyGram

• Supply Ability: 100000Pcs/ Month



# **Product Specification**

Product Name: CNC Machining

Oem/Odm:
 Available

• Tolerance: 0.01- +/-0.005mm

Color: Silver/Blue-White/Black/Yellow/According To

Your Requirement

Material: Stainless Steel, Brass, Copper, Carbon

Steel, Aluminum, alloy, zinc Etc. / According To

Your Requirement

• Drawing Format: X\_T/jpg/pdf/dxf/dwg/igs/stp/step/stl,etc

Highlight: Precision CNC Machining Parts,

OEM Turning Milling Service, Custom CNC Machining Parts



## More Images





### **Product Description**

used in various industries, such as medical, automotive, aerospace, defense, etc. The high-precision CNC turning machining parts can ensure the accuracy and consistency of the products, and greatly improve the efficiency of the industry.

We also provide custom CNC turning machining services according to customer's drawings and requirements. Sample is available and micro machining is also supported. Our advanced CNC turning machining technology and experienced technical team can guarantee the quality and accuracy of the products. With the reliable quality and reasonable price, our CNC turning machining parts are well received by customers all over the world.

#### Features:

Product Name: CNC Machining

MOQ: 1 Piece

Tolerance:0.01-0.05mm