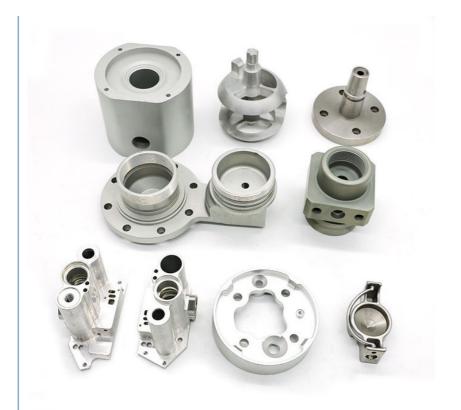

andblasting, Nickal plating, Zinc plating, Chrome plating, Heat

treatment, Oxidation, as per customer's requirement

#### **Technical Parameters:**

Parameters Details

Certification IATF 16949: 2016/ISO 9001:2015

Tolerance 0.01- +/-0.005mm

Our Service CNC turning, CNC milling, Drilling, Grinding, Spinning, Wire-EDM Cutting, Stamping,

Laser Cutting, Bending, Die Casting, Extrusion, Injection Molding

Drawing Format X\_T/jpg/pdf/dxf/dwg/igs/stp/step/stl,etc

Brand Name INDUSTRIAL-MAN

CNC

Machining or CNC Machining

Not

Delivery 3-5 Days

Time

OEM/ODM Accepted

Product Name

CNC Lathe Turning Parts, CNC Machining Turning Parts, CNC Turning Machining Parts

Material Stainless steel, Brass, Copper, Carbon steel, Aluminum, alloy, zinc etc./According To Your

Capabilities Requirement







Our Certificate:





ISO9001

# Application scope:





















Provide Drawings



Confirm Demand



Sign the Project



Arrange for Loading



Test Product





Pack and Ship



Final Payment for Acceptance After-sales Follow-up



#### FAQ:

Q1: What is CNC Turning Machining Parts?

A1: CNC Turning Machining Parts is a kind of part that is machined by using CNC technology provided by Industrial Man with OEM Model Number, which is made in Guangdong, China.

Q2: What material of CNC Turning Machining Parts do you provide?

A2: We provide CNC Turning Machining Parts made of stainless steel, aluminum alloy, copper alloy, carbon steel as well as other special materials.

Q3: What is the process of CNC Turning Machining Parts?

A3: The process of CNC Turning Machining Parts inclu