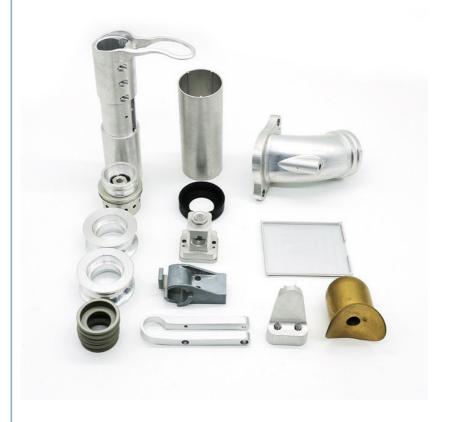

Sandblasting, Nickal plating, Zinc plating, Chrome plating, Heat

treatment, Oxidation, as per customer's requirement

#### **Technical Parameters:**

Parameters Details

Certification IATF 16949: 2016/ISO 9001:2015

Tolerance 0.01- +/-0.005mm

Our Service CNC turning, CNC milling, Drilling, Grinding, Spinning, Wire-EDM Cutting, Stamping,

Laser Cutting, Bending, Die Casting, Extrusion, Injection Molding

Drawing Format X\_T/jpg/pdf/dxf/dwg/igs/stp/step/stl,etc

Brand Name INDUSTRIAL-MAN

CNC

Machining or CNC Machining

Not

Delivery 3-5 Days

Time

OEM/ODM Accepted

Product Name

CNC Lathe Turning Parts, CNC Machining Turning Parts, CNC Turning Machining Parts

Material Stainless steel, Brass, Copper, Carbon steel, Aluminum, alloy, zinc etc./According To Your

Capabilities Requirement







Our Certificate:





ISO9001

# Application scope:





















Provide Drawings



Confirm Demand



Sign the Project



Arrange for Loading



Test Product





Pack and Ship



Final Payment for Acceptance After-sales Follow-up



#### FAQ:

Q1: What is CNC Turning Machining Parts?

A1: CNC Turning Machining Parts is a kind of part that is machined by using CNC technology provided by Industrial Man with OEM Model Number, which is made in Guangdong, China.

Q2: What material of CNC Turning Machining Parts do you provide?

A2: We provide CNC Turning Machining Parts made of stainless steel, aluminum alloy, copper alloy, carbon steel as well as other special materials.

Q3: What is the process of CNC Turning Machining Parts?

A3: The process of CNC Turning Machining Parts inc