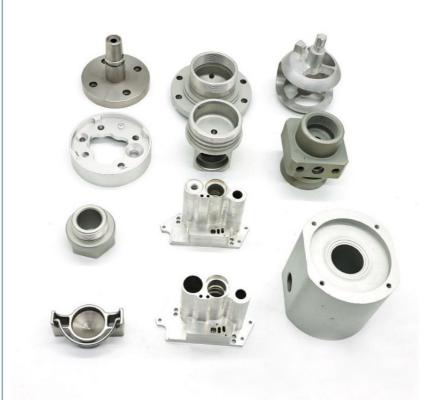

dblasting, Nickal plating, Zinc plating, Chrome plating, Heat

treatment, Oxidation, as per customer's requirement

#### **Technical Parameters:**

Parameters Details

Certification IATF 16949: 2016/ISO 9001:2015

Tolerance 0.01- +/-0.005mm

Our Service CNC turning, CNC milling, Drilling, Grinding, Spinning, Wire-EDM Cutting, Stamping,

Laser Cutting, Bending, Die Casting, Extrusion, Injection Molding

Drawing Format X\_T/jpg/pdf/dxf/dwg/igs/stp/step/stl,etc

Brand Name INDUSTRIAL-MAN

CNC

Machining or CNC Machining

Not

Delivery 3-5 Days

Time

OEM/ODM Accepted

Product Name

CNC Lathe Turning Parts, CNC Machining Turning Parts, CNC Turning Machining Parts

Material Stainless steel, Brass, Copper, Carbon steel, Aluminum, alloy, zinc etc./According To Your

Capabilities Requirement







Our Certificate:





ISO9001

# Application scope:





















Provide Drawings



Confirm Demand



Sign the Project



Arrange for Loading



Test Product





Pack and Ship



Final Payment for Acceptance After-sales Follow-up



#### FAQ:

Q1: What is CNC Turning Machining Parts?

A1: CNC Turning Machining Parts is a kind of part that is machined by using CNC technology provided by Industrial Man with OEM Model Number, which is made in Guangdong, China.

Q2: What material of CNC Turning Machining Parts do you provide?

A2: We provide CNC Turning Machining Parts made of stainless steel, aluminum alloy, copper alloy, carbon steel as well as other special materials.

Q3: What is the process of CNC Turning Machining Parts?

A3: The process of CNC Turning Machining Parts include