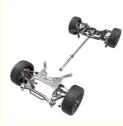

#### **Product Description:**

Industrial-Man offers a high-tech CNC Car Model that is perfect for micro machining. This product is made from high-quality plastics and comes with CNC Machine Accessories, CNC Turning Parts, CNC Bicycle Parts, and other components. It is suitable for use with CMM, CNC (5 Axis) Machines, CNC Mill & Turn & Lathe, Wire Cutter, and RIM. The product is manufactured in Guangdong, China, and is designed to withstand the toughest conditions and provide you with a reliable and durable product. With its precision machining and superior design, the CNC Car Model is perfect for producing prototypes and prototypes of any kind.

#### Applications:

Industrial-Man's CNC Car Model, with the model number OEM, is a German-made CNC machine crafted from parts that have been sourced from Guangdong, China. It has undergone a variety of surface treatments such as painting, chrome plating, silk screening, polishing, and highly polishing. It is equipped with CMM, CNC (5 Axis) machines, CNC mill & turn & lathe, wire cutter, and RIM for micro machining. This model is perfect for CNC machine accessories and CNC hardware parts.