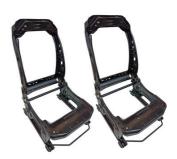

# Aluminum Custom Sheet Metal Stamping Parts for Automotive

or more products please visit us on lathecncmachining.com

# Product Specification

|                                    | Automotive custom sheet metal stamping,<br>Automotive sheet metal stamping parts |
|------------------------------------|----------------------------------------------------------------------------------|
| Highlight:                         | Aluminum custom sheet metal stamping,                                            |
| <ul> <li>Specification:</li> </ul> | Customer Requirements Production                                                 |
| • MOQ:                             | 1 PCS                                                                            |
| • Tolerance:                       | 0.01-0.05mm                                                                      |
| Material:                          | Stainless Steel, Aluminum, Alloy, ABS, Brass                                     |
| Drawing Format:                    | 2D/(PDF/CAD)3D(IGES/STEP)                                                        |
| Certificate:                       | ISO9001:2015                                                                     |
|                                    |                                                                                  |

### Features:

Product Name: Precision Sheet Metal Stamping Tolerance: 0.01-0.05mm Model Number: OEM Application: Industry, Automotive, Medical, Motorcycle Material: Stainless Steel, Aluminum, Alloy, ABS, Brass Drawing format: 2D/(PDF/CAD)3D(IGES/STEP) Sheet Metal Forming Metal Pressing Process Precision Metal Stamping